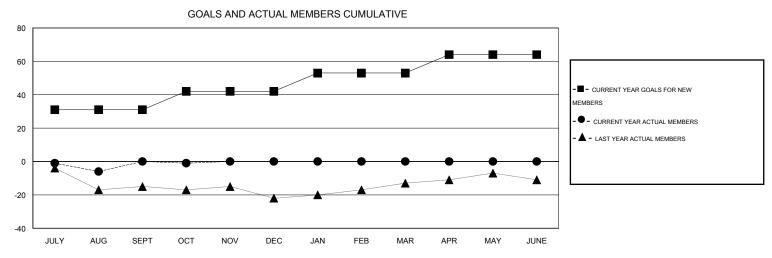

## Judy Hankom **LOCATION IOWA** GMT CA 1 Clubs Members RESULTS FOR 2016-2017 RESULTS FOR 2016-2017 NEW CLUB NEW CLUBS DROPPED NET NEW MEMBER CHARTER AND DROPPED NET QUARTER QUARTER GOAL CLUBS GAIN/LOSS GOAL NEW MEMBERS MEMBERS GAIN/LOSS ADDED 0 0 0 31 20 20 0 JULY/AUG/SEPT JULY/AUG/SEPT 0 0 0 0 11 8 9 OCT/NOV/DEC -1 OCT/NOV/DEC 0 0 0 0 0 0 0 JAN/FEB/MAR 11 JAN/FEB/MAR 0 0 0 0 0 0 0 11 APR/MAY/JUNE APR/MAY/JUNE